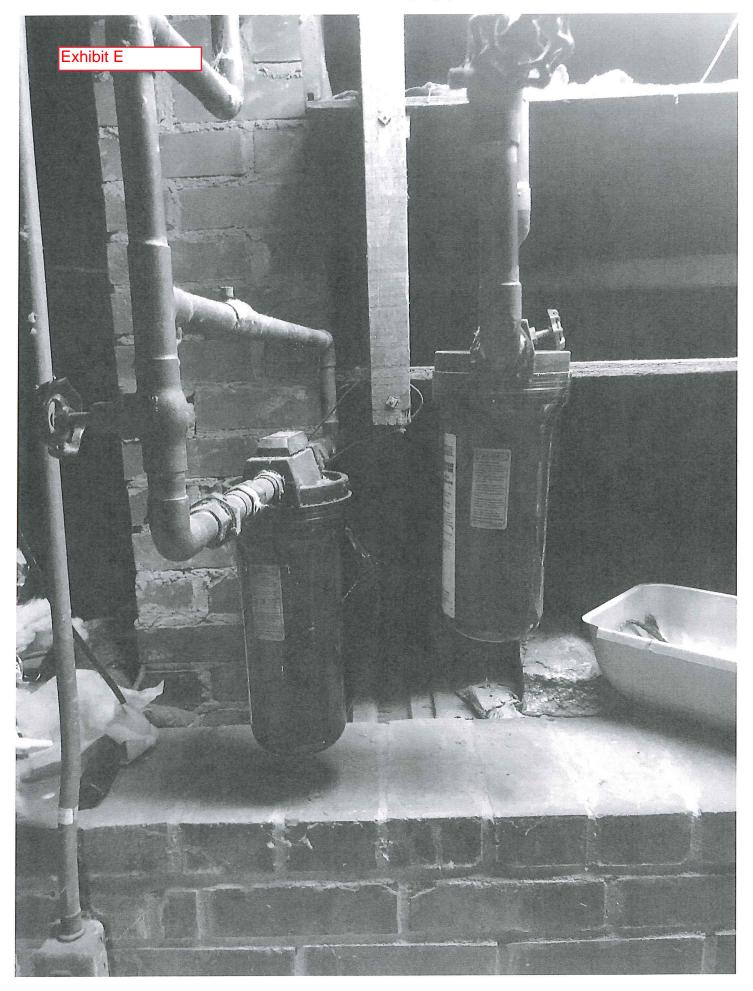

The applicant is proposing to turn the single-family residence back into a duplex. The residence has everything still needed for a proposed duplex: two (2)-water meters, HVAC systems, hot water heaters, front doors, water filters, furnace and electrical panel boxes (Exhibit E). The divided wall is still in place (Exhibit B).

#### Exhibit B

Dear, City of Concord Planning & Neighborhood Development

My name is Robert Christopher Hahn. I live at 809 Martin St NE Concord NC. I am writing in regard to my Duplex @ 809 Martin St NE Concord NC. On September 09 1952 Dr J Roy Hege and wife Helen build 807 and 809 Martin St NE Concord as a Duplex and lived there for the rest of their life. Dr Hege would rent the other side of his duplex out to doctors that were doing their Residency at the hospital. Dr Hege died in Dec 1981 and Helen rented 809 Martin St to Richard Sibley in 1981 and Helen lived there till she sold in Aug 1989. Mr. David Weygand and Wife Krista purchased on July 31 1989. The Weygand just live in 809 Martin and left the other side vacant for storage. 809 Martin St NE still has 2 of everything for a duplex. It has 2 water meters, HVAC Systems, Hot Water Heaters, Front Doors, water filters, furnace and electoral panel boxes. The Divided wall is still in place.