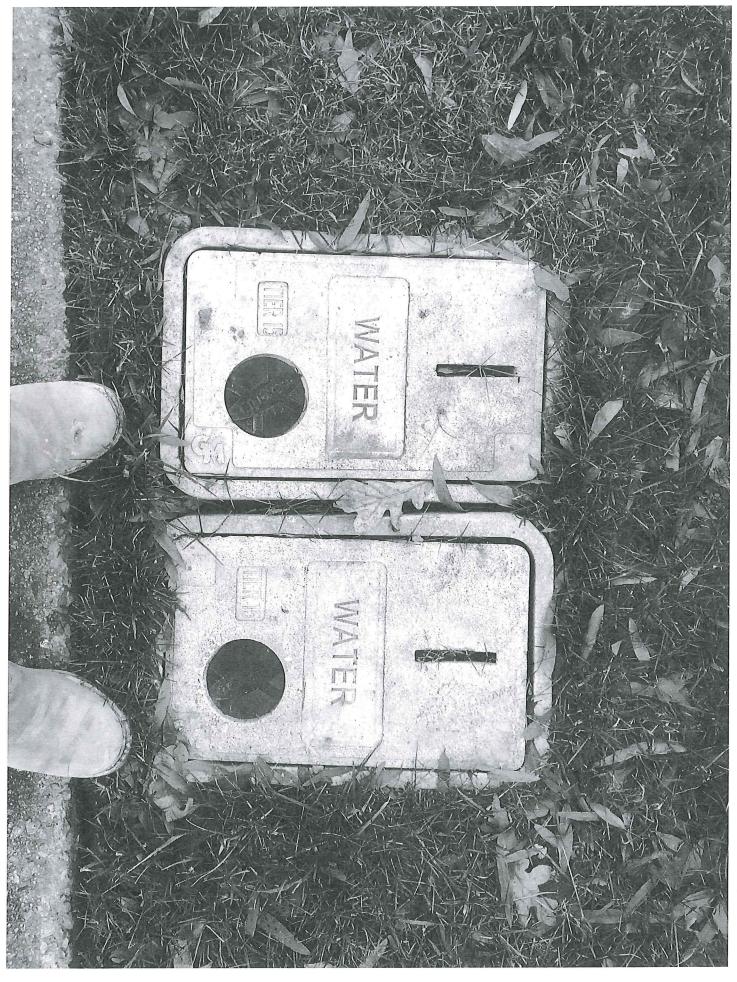

The applicant is proposing to turn the single-family residence back into a duplex. The residence has everything still needed for a proposed duplex: two (2)-water meters, HVAC systems, hot water heaters, front doors, water filters, furnace and electrical panel boxes (Exhibit E). The divided wall is still in place (Exhibit B).