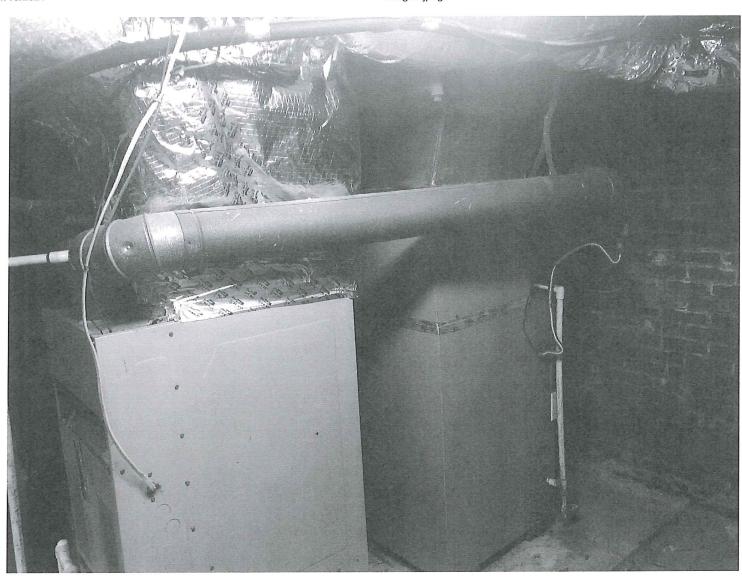

The applicant is proposing to turn the single-family residence back into a duplex. The residence has everything still needed for a proposed duplex: two (2)-water meters, HVAC systems, hot water heaters, front doors, water filters, furnace and electrical panel boxes (Exhibit E). The divided wall is still in place (Exhibit B).