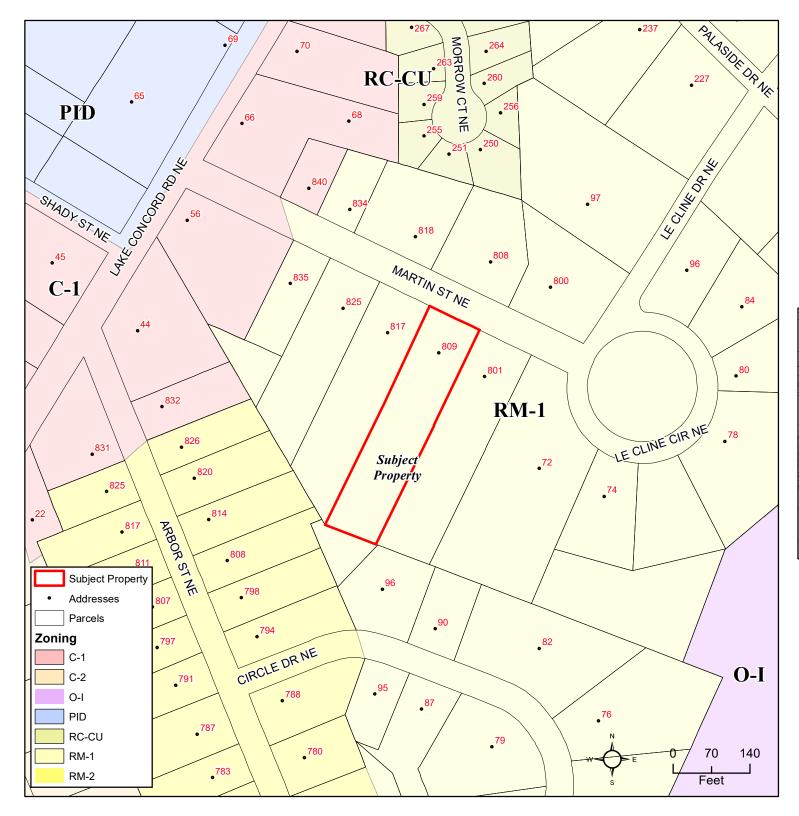

#### CON-01-21 ZONING MAP

Certificates of Nonconformity Adjustment application.

Current use is a single family detached home, the proposed use is to revert to a duplex.

809 Martin St NE PIN: 5621-36-6457

#### Background:

The subject property is located at 809 Martin St. NE. The 1.0014 acre property is zoned RM-1 (Residential Medium Density). Duplexes are not permitted in the RM-1 Zoning District.

By right, the property could support an accessory dwelling unit, but the City would not authorize a separate meter or service address for an accessory dwelling unit. The property owner has requested separate metering, which necessitates consideration of the duplex separation, which is not a permissible use in the RM-1 zoning district. The principal difference between a duplex and an accessory dwelling unit is that a duplex is attached and an accessory dwelling is not attached to the principal structure.